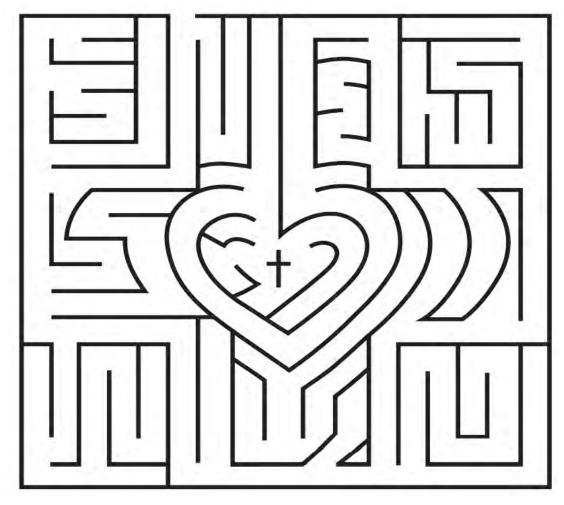

Color your pattern however you'd like then cut out all the pieces.

Once the top half of the person, the bottom part with the feet, and the palm branches have been cut out, tape the bottom part with the feet in a loop. This is where your egg will rest.

Finish by taping a few of your palm branches to the hands of the person.

Your finished egg holder should look similar to the egg holder to the right.

Did you know..."Hosanna" is an expression of praise or joy!